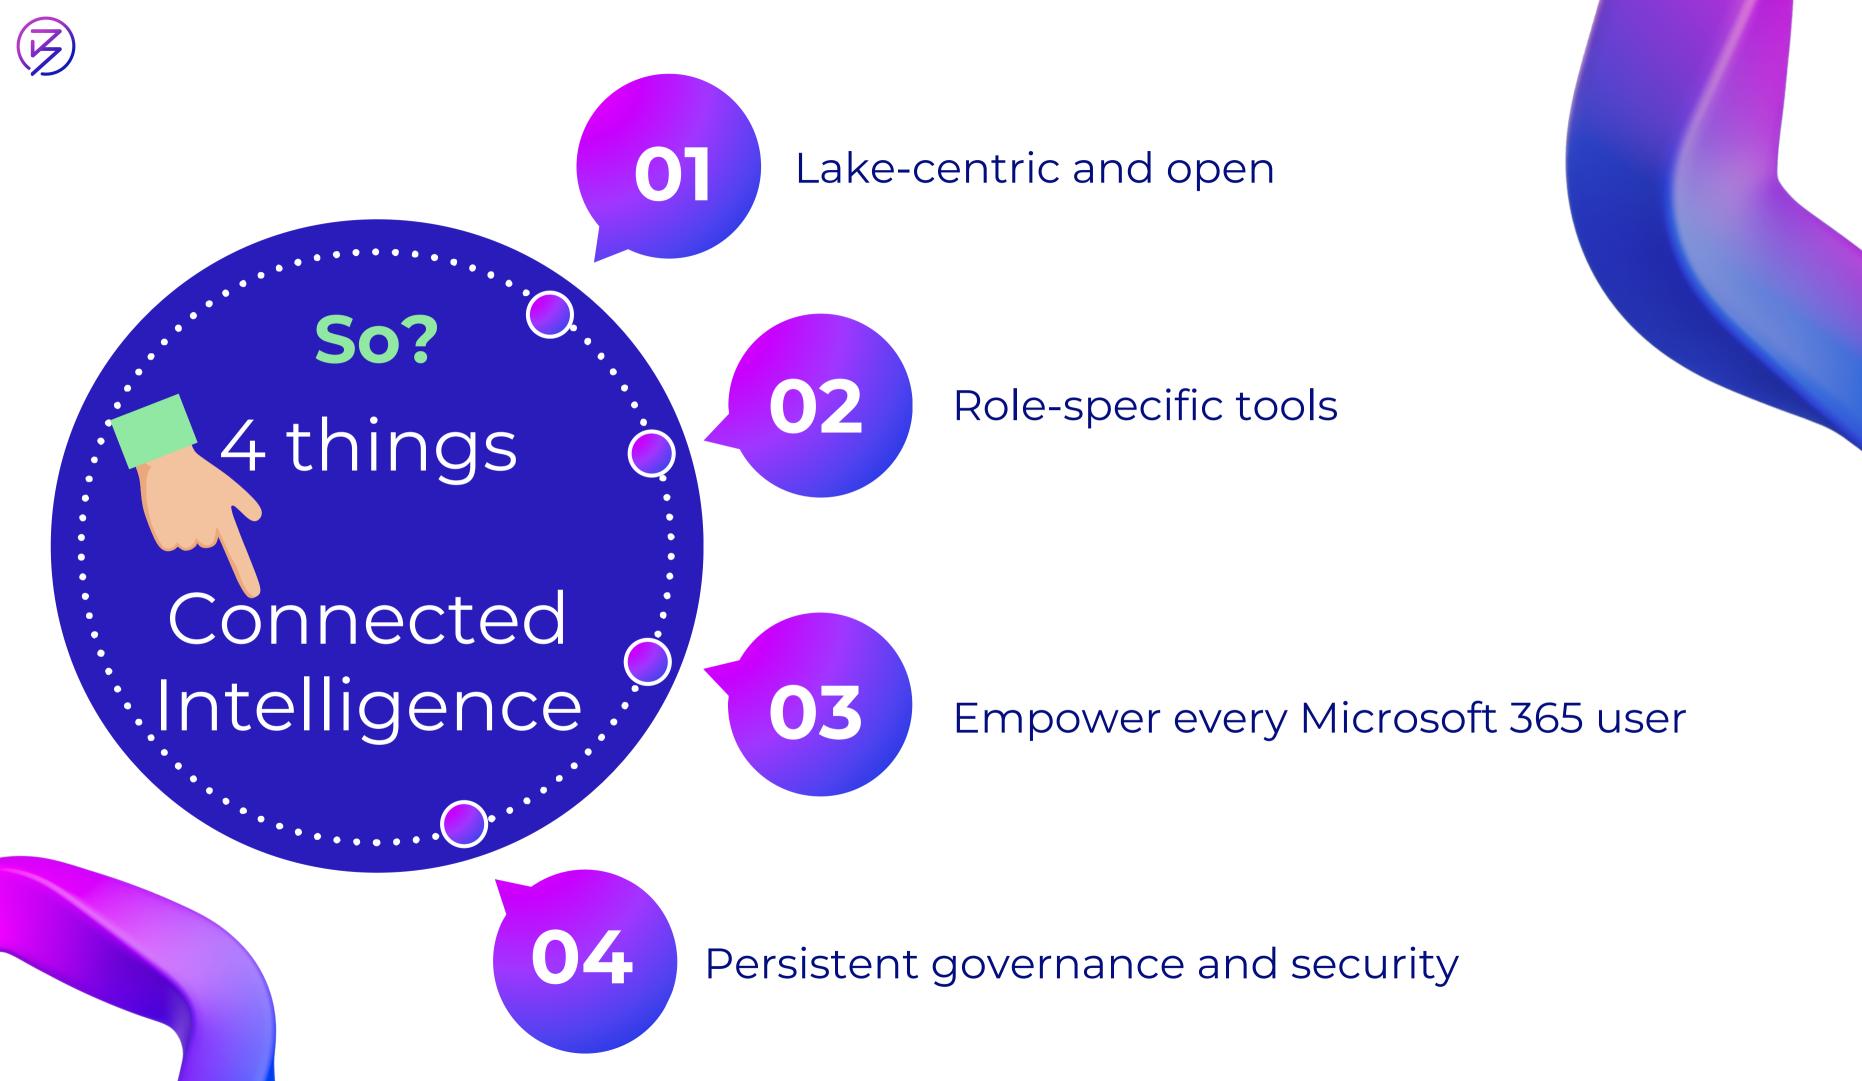

## **Single Source of Truth**

Create a central hub for easy analysis by merging cloud and onprem data. Manage your data effectively, paving the way for advanced analytics. Simplify processes and help your data engineers develop analytics tools quickly.

## **Data Analytics Models**

Create custom analytics models to fully use your data. Make machine learning and AI models directly where your data lives, without moving it. Allow data scientists to analyze big data quickly using familiar tools and languages.

#### **Data Governance**

Manage your data smartly and safely. Use data governance to make sure your analytics are secure and scalable, helping your team find and use data when they need it, simply and efficiently.

## Advanced Analytics Growth

Provide your data professionals with powerful, user-friendly analytics tools for quick, real-time insights. Build intelligence across applications for improved decisions and significant change.